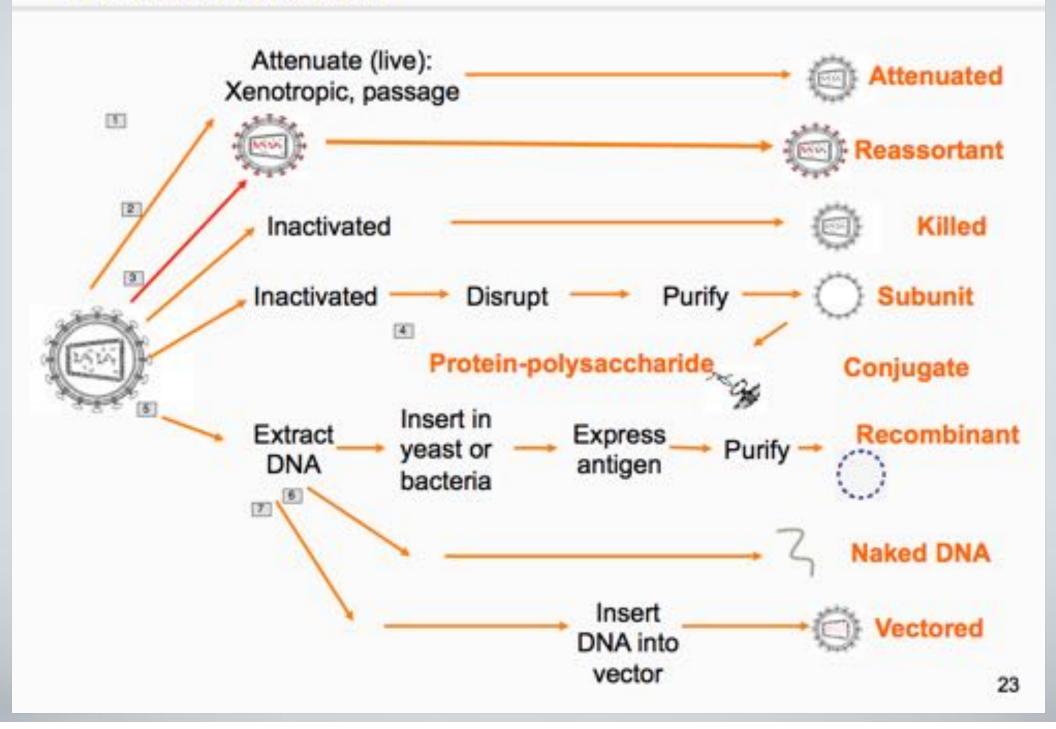

82  |
| 26 Quiznos'                  | \$901.6    | \$345.0       | 2,509       | -334 |
| 27 Jameny John's:            | \$696.0    | \$621.6       | 1,329       | 199  |
| 26 Church's Chicken          | \$864.3    | \$600.6       | 1,312       | -33  |
| 29 Zaxby's                   | \$640.0    | \$1,507.2     | 540         | 26   |
| 30 Sloak 'n Shake'           | \$623.9    | \$1,650.0     | 491         | 4    |
| 31 Eloyangles'               | \$767.4    | \$1,600.1     | 506         | 29   |
| 32 Culver's                  | \$747.1    | \$1,712.9     | 464         | 20   |
| 33 Papa Murphy's             | \$696.9    | \$500.5       | 1,283       | 42   |
| St Checkers/Rally's          | \$669.0    | \$852.0       | 780         | -16  |

### Segmenting



#### How Vaccines Are Made



#### How Vaccines Are Made





# Clarify the message by simplifying the presentation.





# Reflection

# Reflection

Discussion forum post Twitter stream Journal or blog entry Photostream Video response



# Control



# Time

Keep it short.



# Access

# Make it portable.

Mobile accounts for more than

50% of YouTube watch time.

# Design for mobile.

# How to Make an Edible Vaccine

One way of generating edible vaccines relies on viral or bacterial "antigens" - proteins that elicit a the bacterium Agrobacterium tumefaciens to targeted immune response in the recipient. The diagram illustrates the production of vaccine potatoes. deliver into plant cells the genetic blueprints for PLANT CELL BACTERIAL CELL ANTIGEN GENE How to Make an Edible Vaccine DI14A PLASMID -ANTIBIOTIC-BACTERIAL