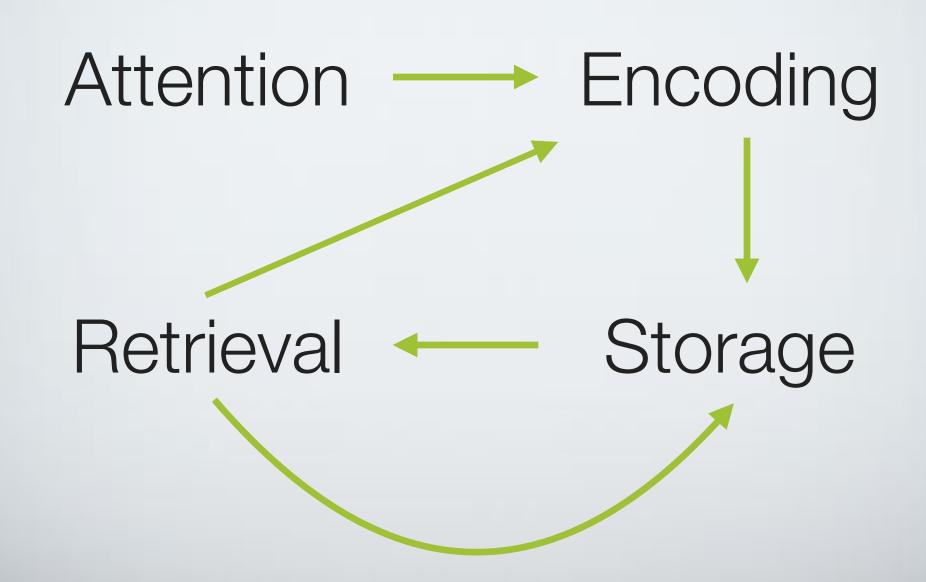

# Signaling

How might we use qualitative methods to get at these issues?

### Segmenting

#### Coherence

## Mayer

Coherence Contiguity Segmenting Multimedia Signaling